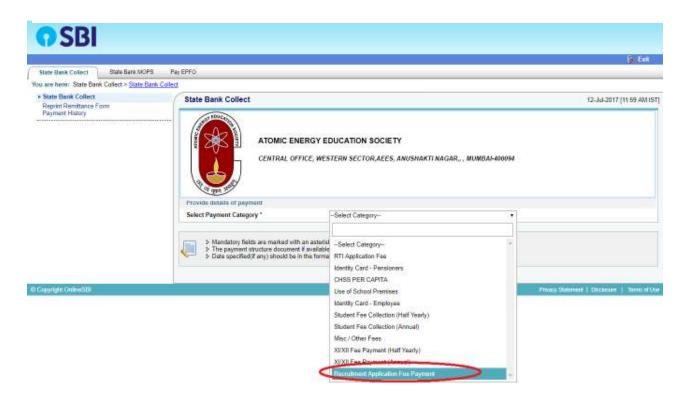

Select Educational/ Institutions Name as "**ATOMIC ENERGY EDUCATION SOCIETY"** and click on "Submit"

Select Payment Category as **Recruitment Application Fee Payment**. Next screen will be as follows:

Here you have to fill: