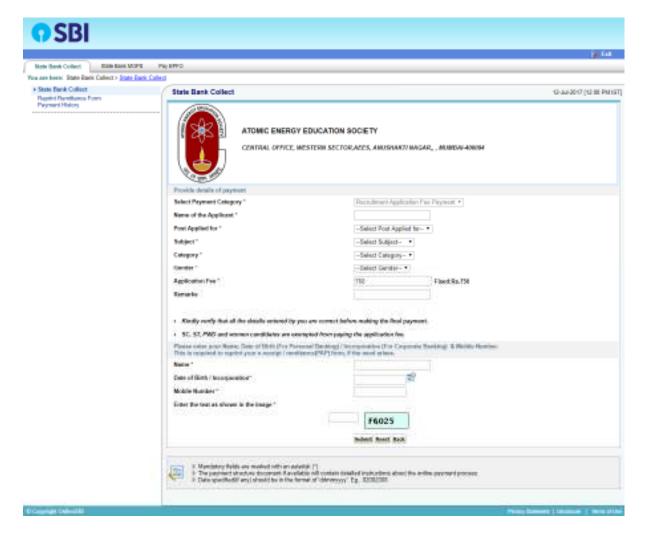

- Name of Applicant
- Post Applied for
- Subject
- Category
- Gender
- Remarks (If any)

In the bottom portion of the page you have to fill the following details for reprinting receipt.

- Your Name
- Your date of birth
- Your Mobile Number

In the last box you have to fill the text shown against it and press Submit

Next screen will be the preview showing payment details.

| <b>O</b> SBI                               |                  |                                                                                                                                                                                                                     |                                                                                                                                         | 1000                       |
|--------------------------------------------|------------------|---------------------------------------------------------------------------------------------------------------------------------------------------------------------------------------------------------------------|-----------------------------------------------------------------------------------------------------------------------------------------|----------------------------|
| Role Save Collect                          | NA BIES          |                                                                                                                                                                                                                     |                                                                                                                                         |                            |
| You are known that East Called > into East | Cabul            |                                                                                                                                                                                                                     |                                                                                                                                         |                            |
| Bon Barts Collect Parente Parente Ports    | State Bank Colle | a                                                                                                                                                                                                                   |                                                                                                                                         | to available to the Period |
| Pagement (Hatos                            |                  | Verify statute and anothing the basequeen<br>Etherational leadentoes Name<br>Category<br>Name of the Agalicum<br>Post Agalicum<br>Post Agalicum<br>Category<br>Gamber<br>Agalicutor Fee<br>Total Ancount<br>Remarks | ATONIC CAUTAIN COUCHING SOCIETY<br>Recontains Application Fee Phymeet<br>Sait<br>POT<br>Physics<br>General<br>Sait<br>SAI<br>SAI TO III |                            |